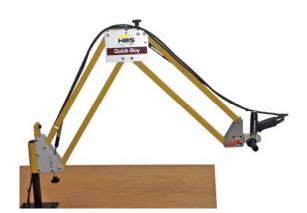

# **Quick-Boy**

#### **Technical Data**

Working radius 5.41' (1.65 m) to access any position on the workpiece without difficult shifting or

repositioning

Carrier weight Max. 13.23 lbs (6 kg) to carry and to balance the stud welding gun weight

#### Description

- Parallel displacement for vertical positioning of the stud welding gun
- Smooth-running guidance without jerks
- Freely movable arm
- Fixation of the welding cable
- Easy fastening to the welding table
- Integrated seat of the stud welding gun
- Leight weight construction